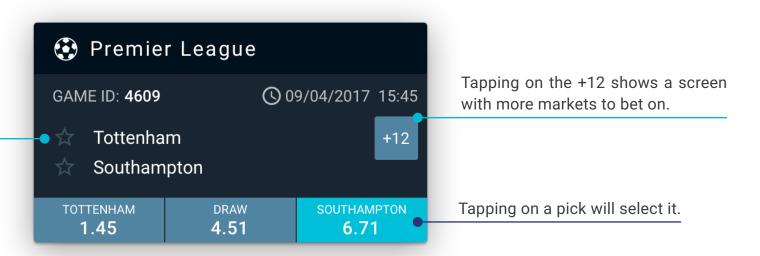

## **03 Betting Cards**

You will encounter this card all across the app, it will allow you to make your picks. It also has some more functionalities which are explained in the following graphic.

Tapping on the star of any team or player in the betting card will add it to your favorites.