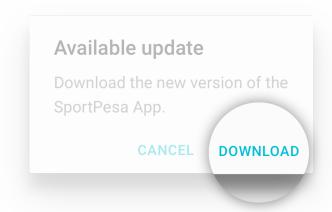

### 08 Updates

The updates are a very easy process and it might not cause problems to keep on with the normal usage of the app.

When there's a new update, you will be prompted with a message informing about the new version. It is mandatory to update the app in order to keep using the SportPesa mobile application.

New releases might include new fixes and new functionalities related to the application.

The bet can be placed by introducing a betting amount and tapping on the 'Place bet' button.

#### **Update Notification**