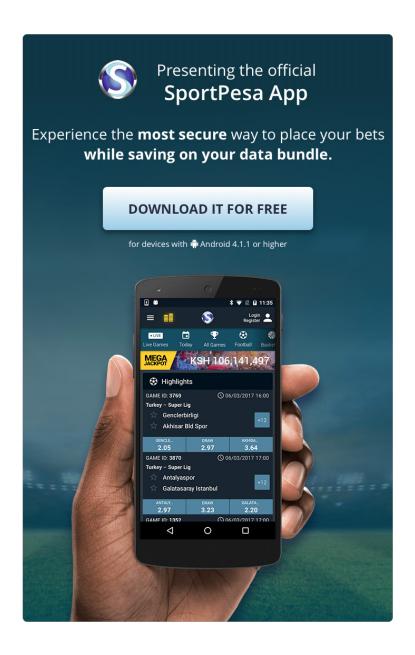

### 01 App Download

Thanks for your interest in the official SportPesa App. To download the application you need to visit the SportPesa App website and click on the 'Download it for free' buttons. The app is intended for devices with Android 4.1.1 or higher.

You can also download the application by scanning the following QR from your Android Device:

You can visit the SportPesa App website on:

https://www.sportpesa.com/referrals/spesapp