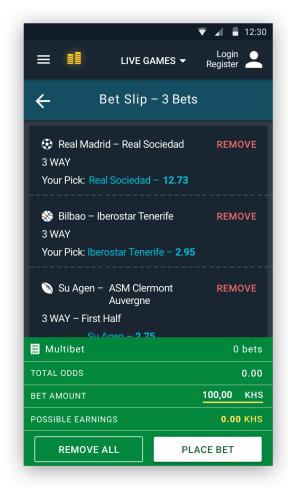

## 04 Betslip

The betslip, works the same way as in the website. It can be accessed from the 'Betslip' label which shows up when you make any pick on the app.

MEGA JACKPOT KSH 108,574,779 ★ Liverpool FC Everton FC Betslip (3) > Stoke City Lazio

The bet can be placed by introducing a betting amount and tapping on the 'Place bet' button.