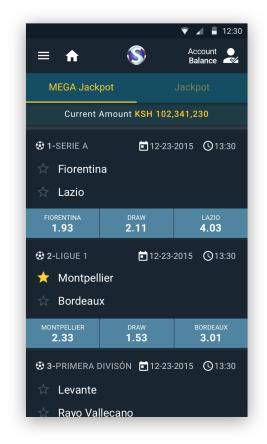

## **03 Betting Cards**

You will encounter this card all across the app, it will allow you to make your picks. It also has some more functionalities which are explained in the following graphic.

Tapping on the star of any team or player in the betting card will add it to your favorites.