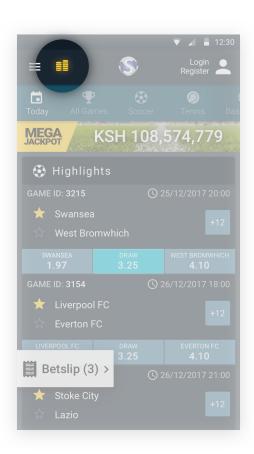

## **05 Playing Jackpot**

The Jackpot is always accessible from the action bar. It is represented by a stack of coins. If a Jackpot is currently available for playing it will be displayed.

If the Jackpot has already started the results will be displayed or if the jackpot is finished it will show the complete summary of results.

Jackpot icon is visible on the action bar.

The Jackpot screen, if available, shows the current jackpot picks.

Once the user starts making picks, the jackpot betslip will be shown.