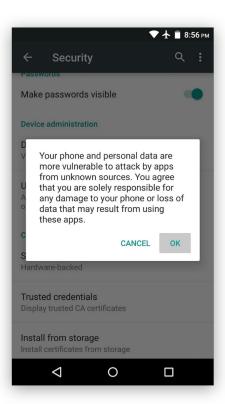

### 02 Installing the Application

Installing the application on your phone, directly from the website, may require allowing your device to install third-party applications.

Use the following step by step guide to activate the installation of apps from 'Unknown Sources' on your Android mobile device.

Access '**Security**' on the device settings.

Activate 'Unknown Sources' on security settings.

Tap '**Ok**' after reading the warning.