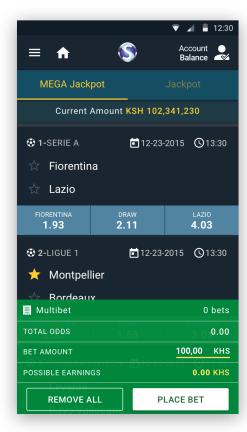

## 04 Betslip

The betslip, works the same way as in the website. It can be accessed from the 'Betslip' label which shows up when you make any pick on the app.

MEGA JACKPOT KSH 108,574,779 ★ Liverpool FC Everton FC Betslip (3) > Stoke City Lazio

The bet can be placed by introducing a betting amount and tapping on the 'Place bet' button.