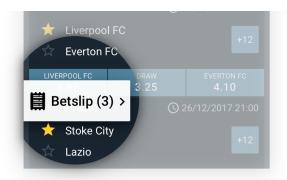

## 04 Betslip

The betslip, works the same way as in the website. It can be accessed from the 'Betslip' label which shows up when you make any pick on the app.

MEGA JACKPOT KSH 108,574,779 ★ Liverpool FC Everton FC Betslip (3) > Stoke City Lazio