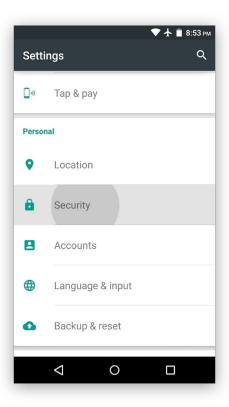

### 02 Installing the Application

Installing the application on your phone, directly from the website, may require allowing your device to install third-party applications.

Use the following step by step guide to activate the installation of apps from 'Unknown Sources' on your Android mobile device.

Access '**Security**' on the device settings.

Activate 'Unknown Sources' on security settings.

Tap '**Ok**' after reading the warning.