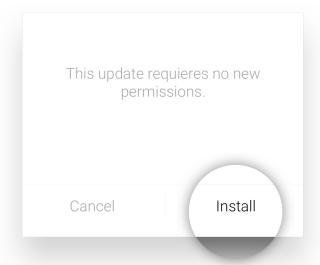

### 08 Updates

The updates are a very easy process and it might not cause problems to keep on with the normal usage of the app.

When there's a new update, you will be prompted with a message informing about the new version. It is mandatory to update the app in order to keep using the SportPesa mobile application.

#### **Install Confirmation**

www.sportpesa.com