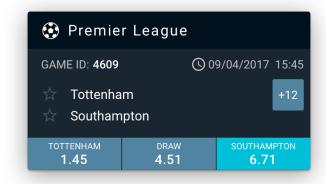

## 06 How to play?

Here's a brief explanation of how to place a bet using the application:

Pick your bets using the buttons below the match you would like to bet for.

Introduce the amount of your bet using the panel on the BetSlip.

Access the Betslip tapping on the pick counter of the home screen.

**Ready to bet?** Tap on 'PLACE BET' to complete and confirm your bet.