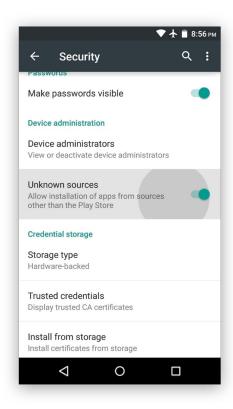

### 02 Installing the Application

Installing the application on your phone, directly from the website, may require allowing your device to install third-party applications.

Use the following step by step guide to activate the installation of apps from 'Unknown Sources' on your Android mobile device.

Access '**Security**' on the device settings.

Activate 'Unknown Sources' on security settings.

Tap '**Ok**' after reading the warning.