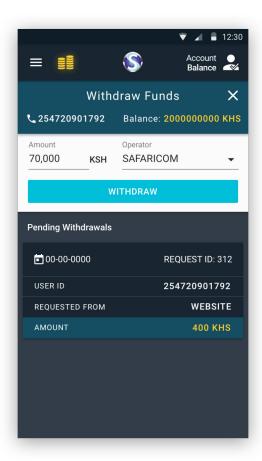

#### Withdraw Funds

From the drawer menu you can access 'Withdraw Funds'. In this section you can withdraw your funds by entering the amount of funds you want to withdraw.