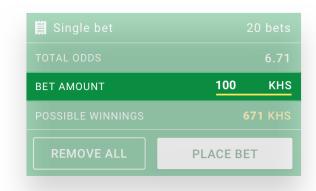

The bet can be placed by introducing a betting amount and tapping on the 'Place bet' button.

New releases might include new fixes and new functionalities related to the application.

The bet can be placed by introducing a betting amount and tapping on the 'Place bet' button.