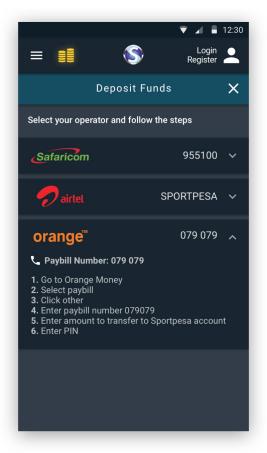

#### Deposit Funds

The deposit funds section can also be found in the drawer menu. It is just a comprehensive list of useful information about the paybill numbers by operator and step-by-step guides.