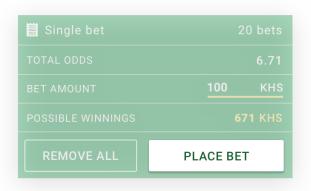

The bet can be placed by introducing a betting amount and tapping on the 'Place bet' button.

New releases might include new fixes and new functionalities related to the application.

The bet can be placed by introducing a betting amount and tapping on the 'Place bet' button.